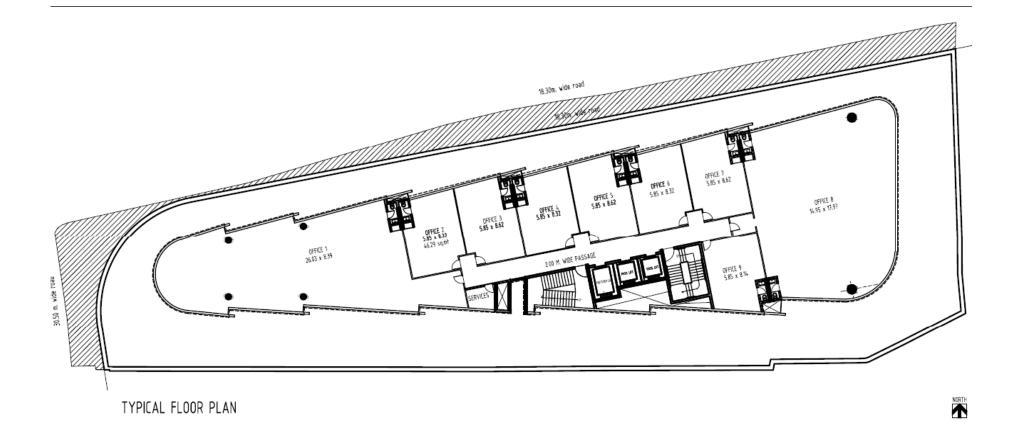

evated Road (Flyover)

Metro Line 3

Metro Line 2

Bridge

River

Road

BKC Bus Line

Commercial Spaces

Institutions

Hotels

This is the control of the special process of



















## Sunteck BKC Connectivity





1 minute from - Bandra Kurla Complex



10 minutes drive - Kurla & Bandra Station



10 minutes drive
- International
& Domestic Airport



Bandra-Worli Sea Link Within 10 Minutes



Less than 3 km drive - Western & Eastern Express Highway





















### Sunteck BKC Annexe Highlights



#### **Amenities**









### Highlights

- Wide Frontage
- Ample Car Parking
- Grande Entrance Lobby With State Of The Art Design
- Power Backup For Common Areas
- Rain Water Harvesting



















## **Ground Floor**























# Floor plan (Typical)























## Micro market summary-BKC



## Average Rental Trend





### **Average Capital Value Trend**

























### Average Purchase Rate (INR./sq.ft.)