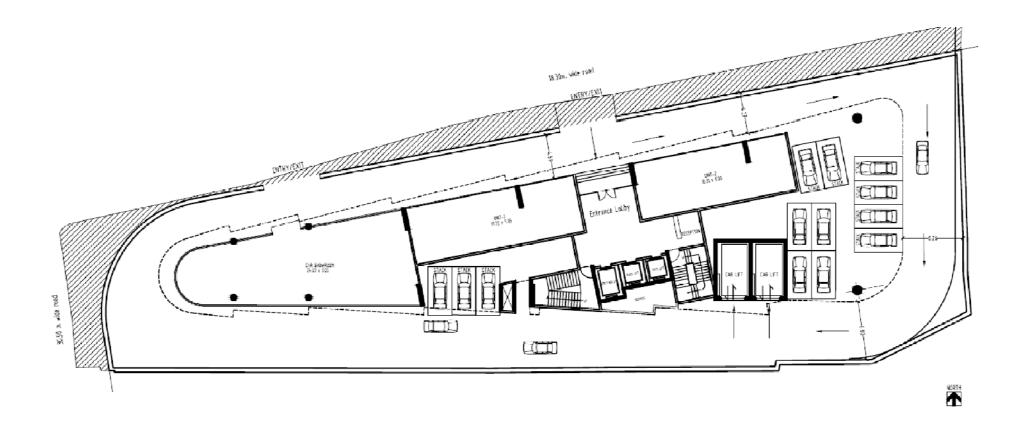

eck – BKC (Location Map)





Metro Station
Elevated Road (Flyover)

Metro Line 3

Metro Line 2

Bridge

River

Road

BKC Bus Line

Commercial Spaces

Institutions

Hotels

This is the control of the special process of



















## Sunteck BKC Connectivity





1 minute from - Bandra Kurla Complex



10 minutes drive - Kurla & Bandra Station



10 minutes drive
- International
& Domestic Airport



Bandra-Worli Sea Link Within 10 Minutes



Less than 3 km drive - Western & Eastern Express Highway





















### Sunteck BKC Annexe Highlights



#### **Amenities**









### Highlights

- Wide Frontage
- Ample Car Parking
- Grande Entrance Lobby With State Of The Art Design
- Power Backup For Common Areas
- Rain Water Harvesting



















## **Ground Floor**























# Floor plan (Typical)























## Micro market summary-BKC



## Average Rental Trend





### **Average Capital Value Trend**

























### Average Purchase Rate (INR./sq.ft.)