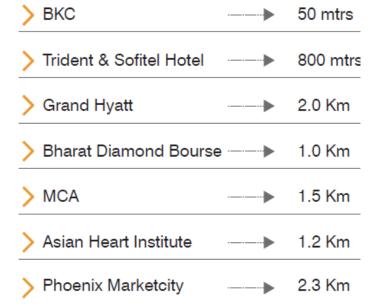

## Sunteck BKC Connectivity

1 minute from - Bandra Kurla Complex

10 minutes drive - Kurla & Bandra Station

10 minutes drive
- International
& Domestic Airport

Bandra-Worli Sea Link Within 10 Minutes

Less than 3 km drive - Western & Eastern Express Highway