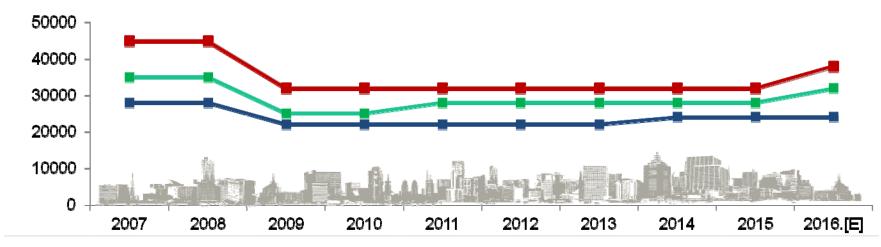

control of the special process of



















## Sunteck BKC Connectivity





1 minute from - Bandra Kurla Complex



10 minutes drive - Kurla & Bandra Station



10 minutes drive
- International
& Domestic Airport



Bandra-Worli Sea Link Within 10 Minutes



Less than 3 km drive - Western & Eastern Express Highway





















### Sunteck BKC Annexe Highlights



#### **Amenities**









### Highlights

- Wide Frontage
- Ample Car Parking
- Grande Entrance Lobby With State Of The Art Design
- Power Backup For Common Areas
- Rain Water Harvesting



















## **Ground Floor**























# Floor plan (Typical)























## Micro market summary-BKC



## Average Rental Trend





### **Average Capital Value Trend**

























### Average Purchase Rate (INR./sq.ft.)