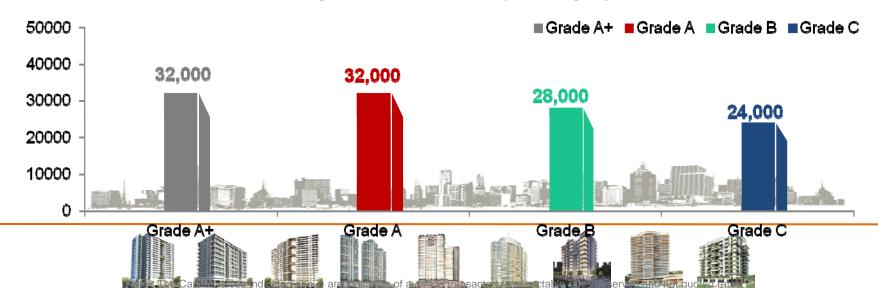

## Sunteck BKC Connectivity





1 minute from - Bandra Kurla Complex



10 minutes drive - Kurla & Bandra Station



10 minutes drive
- International
& Domestic Airport



Bandra-Worli Sea Link Within 10 Minutes



Less than 3 km drive - Western & Eastern Express Highway





















### Sunteck BKC Annexe Highlights



#### **Amenities**









### Highlights

- Wide Frontage
- Ample Car Parking
- Grande Entrance Lobby With State Of The Art Design
- Power Backup For Common Areas
- Rain Water Harvesting



















## **Ground Floor**























# Floor plan (Typical)























## Micro market summary-BKC



## Average Rental Trend





### **Average Capital Value Trend**

























### Average Purchase Rate (INR./sq.ft.)