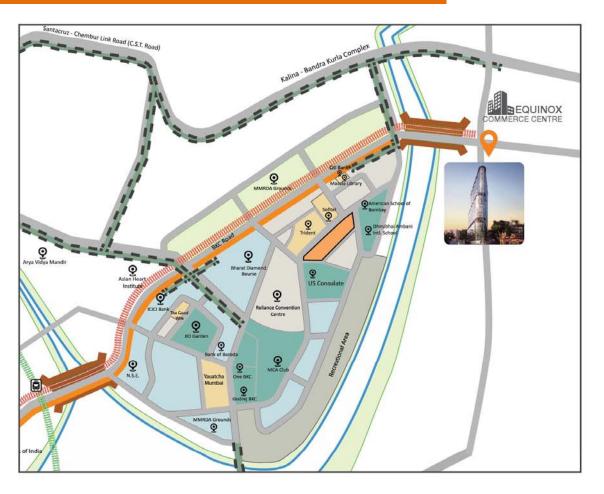

## Sunteck – BKC (Location Map)

Metro Station
Elevated Road (Flyover)

Metro Line 3

Metro Line 2

Bridge

River

Road

BKC Bus Line

Commercial Spaces

Institutions

Hotels

This is the control of the special process of

## Sunteck BKC Connectivity

1 minute from - Bandra Kurla Complex

10 minutes drive - Kurla & Bandra Station

10 minutes drive
- International
& Domestic Airport

Bandra-Worli Sea Link Within 10 Minutes

Less than 3 km drive - Western & Eastern Express Highway