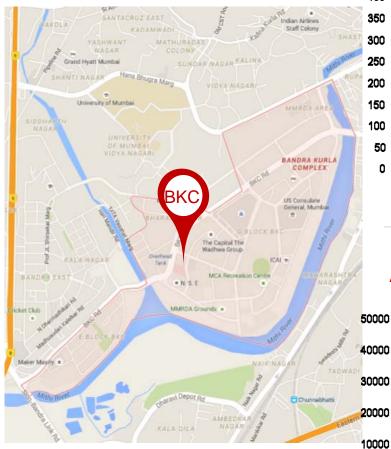

## Micro market summary-BKC

## Sunteck – BKC (Location Map)

Metro Station
Elevated Road (Flyover)

Metro Line 3

Metro Line 2

Bridge

River

Road

BKC Bus Line

## Sunteck BKC Connectivity

1 minute from - Bandra Kurla Complex

10 minutes drive - Kurla & Bandra Station

10 minutes drive
- International
& Domestic Airport

Bandra-Worli Sea Link Within 10 Minutes

Less than 3 km drive - Western & Eastern Express Highway