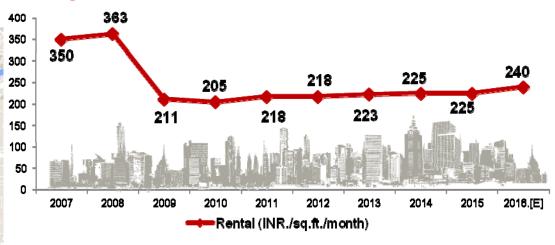

s Line

Commercial Spaces

Institutions

Hotels

This is the control of the special process of



















## Sunteck BKC Connectivity





1 minute from - Bandra Kurla Complex



10 minutes drive - Kurla & Bandra Station



10 minutes drive
- International
& Domestic Airport



Bandra-Worli Sea Link Within 10 Minutes



Less than 3 km drive - Western & Eastern Express Highway





















### Sunteck BKC Annexe Highlights



#### **Amenities**









### Highlights

- Wide Frontage
- Ample Car Parking
- Grande Entrance Lobby With State Of The Art Design
- Power Backup For Common Areas
- Rain Water Harvesting



















## **Ground Floor**























# Floor plan (Typical)























## Micro market summary-BKC



## Average Rental Trend





### **Average Capital Value Trend**

























### Average Purchase Rate (INR./sq.ft.)