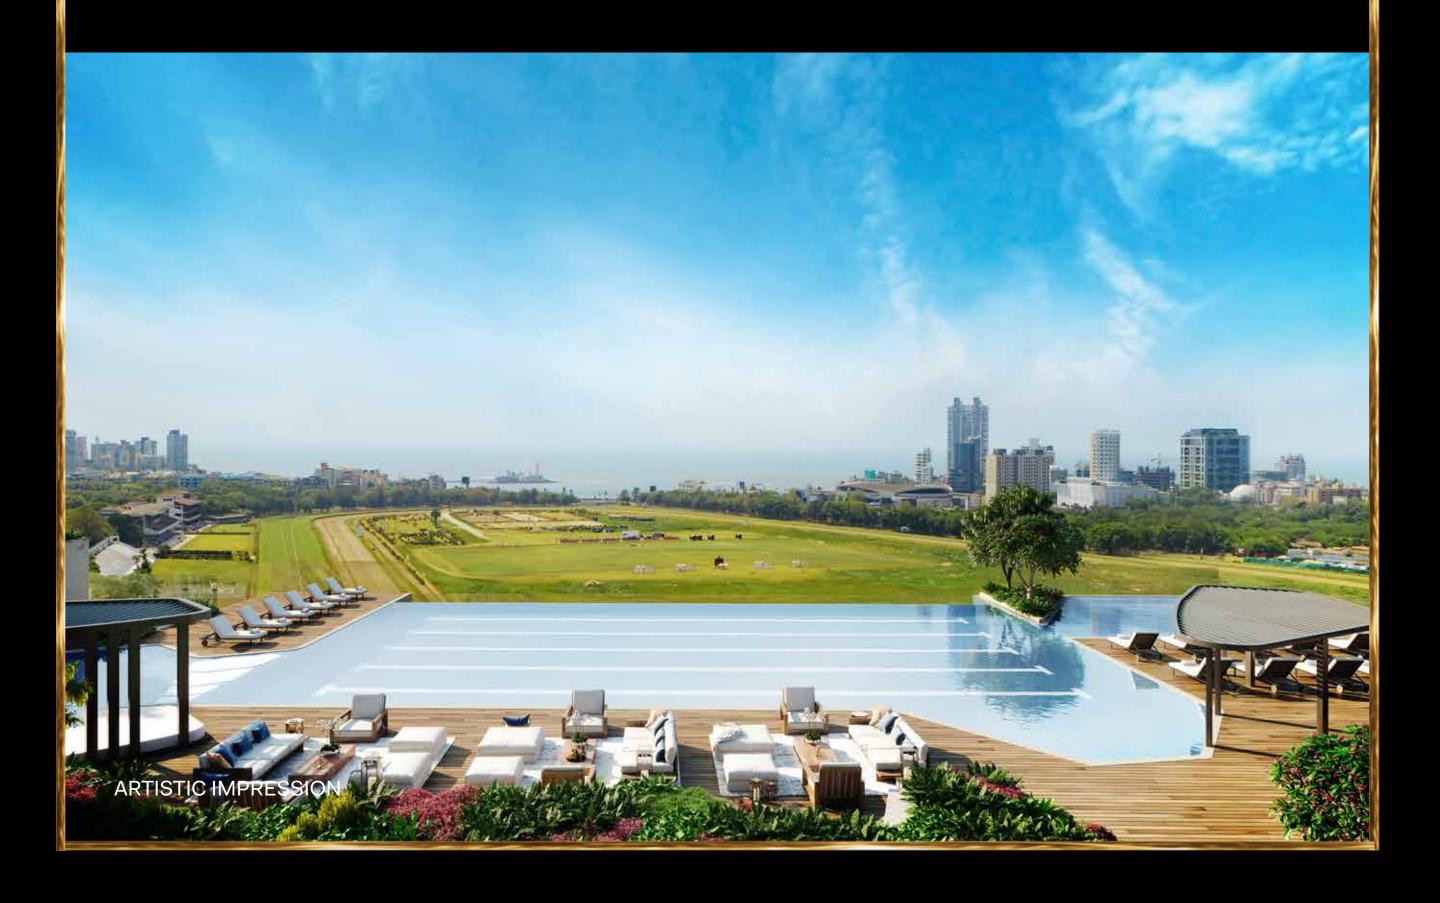

#### INDOOR COMMON AMENITIES

- Spa for Men & Women
- Squash Court
- Function room
- Mini Theatre
- Indoor Games Room
- Café
- Yoga Room
- Multipurpose Hall

INFINITY POOL