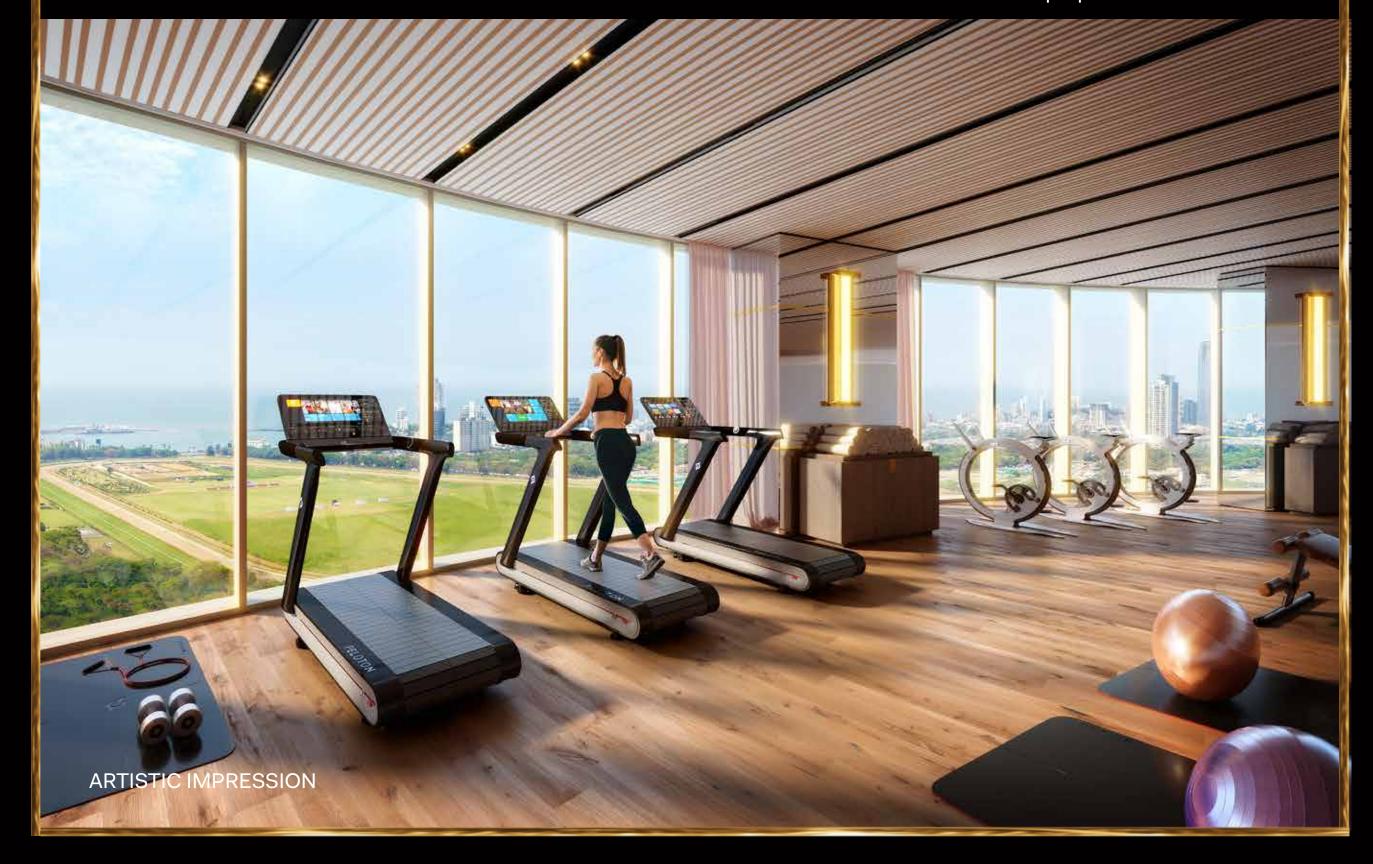

### SOUTH TOWER AMENITIES

- Rooftop Observatory Deck
- Exclusive Fitness Centre
- Library & Residents' Lounge

#### CENTRAL TOWER AMENITIES

- Exclusive Fitness Centre
- Dedicated Swimming Pool
- Library & Residents' Lounge
- Rooftop Observatory Deck

#### INDOOR COMMON AMENITIES

- Spa for Men & Women
- Squash Court
- Function room
- Mini Theatre
- Indoor Games Room
- Café
- Yoga Room
- Multipurpose Hall

INFINITY POOL