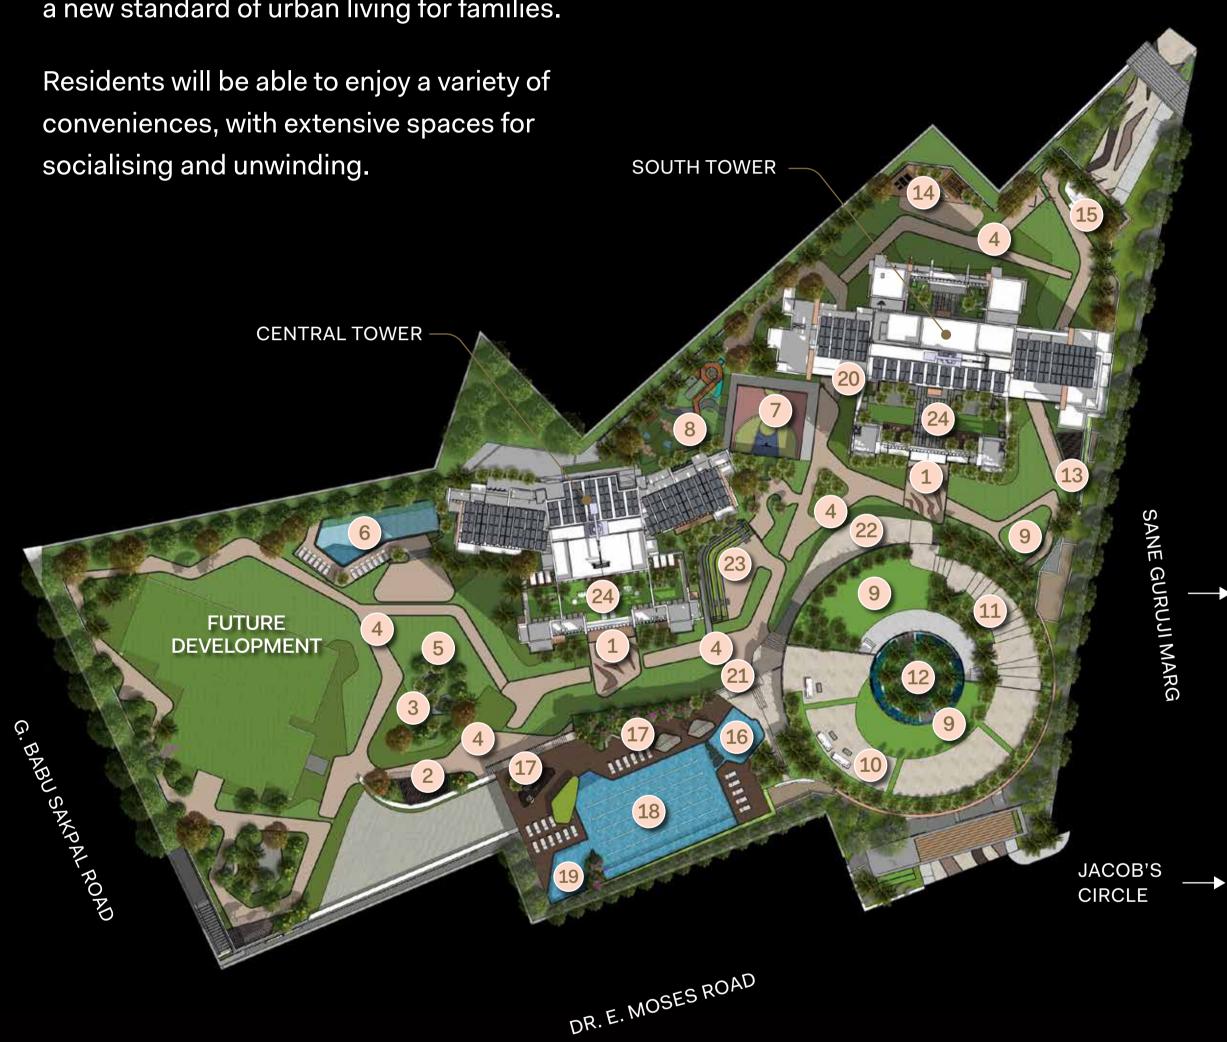

#### LEGEND

- 1. Tower Lobby Entry
- 2. Viewing Deck
- 3. Sitting Planter And Garden
- 4. Jogging / Bicycle Track
- 5. Grand Lawn
- 6. Exclusive Central Tower Swimming Pool
- 7. Half Basketball Court
- 8. Children's Adventure Meadow

- 9. Party Lawn
- 10. Helix Party Terrace / Viewing Terrace
- 11. Sitting Alcove
- 12. Water Feature / Helix Sculpture Below
- 13. Viewing Pavillion
- 14. Open Deck Sitting Area
- 15. Reading Corner
- 16. Children's Pool

- 17. Pool Pavillion
- 18. 5 Lane Lap Pool
- 19. Jacuzzi
- 20. Climbing Wall
- 21. Helix Club House Entry
- 22. Ramp To Helix Party Terrace
- 23. Amphitheatre
- 24. Rooftop Observatory Deck

### SOUTH TOWER AMENITIES

- Rooftop Observatory Deck
- Exclusive Fitness Centre
- Library & Residents' Lounge

#### CENTRAL TOWER AMENITIES

- Exclusive Fitness Centre
- Dedicated Swimming Pool
- Library & Residents' Lounge
- Rooftop Observatory Deck

#### INDOOR COMMON AMENITIES

- Spa for Men & Women
- Squash Court
- Function room
- Mini Theatre
- Indoor Games Room
- Café
- Yoga Room
- Multipurpose Hall

INFINITY POOL