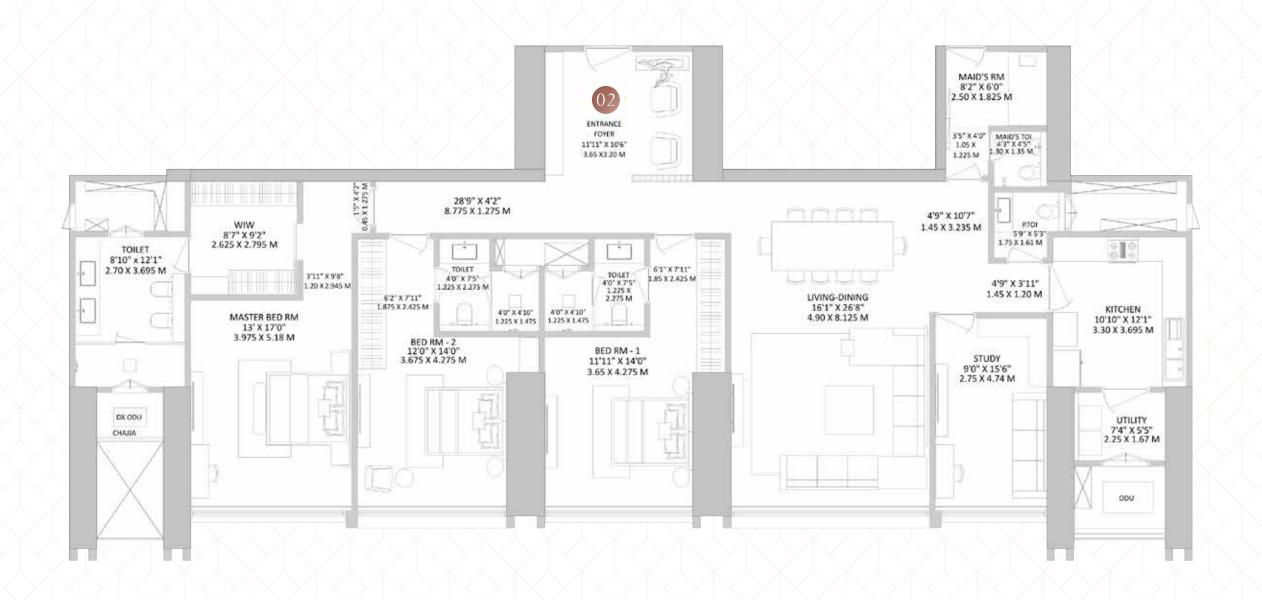

### TOWER I UNIT 2 - 3.5 BHK

| RERA CARPET   | BALCONY |   | TOTAL         |
|---------------|---------|---|---------------|
| 219.58 Sq.mts | N.A     | X | 219.58 Sq.mts |
| 2364 Sq.ft    | N.A     |   | 2364 Sq.ft    |

Note:. The Project named "Raheja Modern Vivarea" is being developed by the Promoter / Developer - K Raheja Corp Pvt Ltd (a 'K. Raheja Corp group' co.), and it is to comprise of the Raheja Modern Vivarea North Tower & the Raheja Modern Vivarea South Tower, respectively, registered via MahaRERA registration number P51900034289 & P51900034288 respectively and their respective details are available on the website https://maharera.mahaonline.gov.in under registered projects. The dimensions mentioned on the floor plans are as per the plans presently approved by the MCGM. (the Promoter/Developer reserves the right to vary the same, subject to final approval of the municipal authorities). The flooring, fittings, furniture and features depicted in the typical floor/unit plan are not part of the standard offering and are purely illustrative. Intending purchasers are requested to verify all details before acting in any manner with respect to the Project. The Project is funded by HDFC Limited. and its requisite 'No Objection' letter would be obtained at the relevant time, as required.