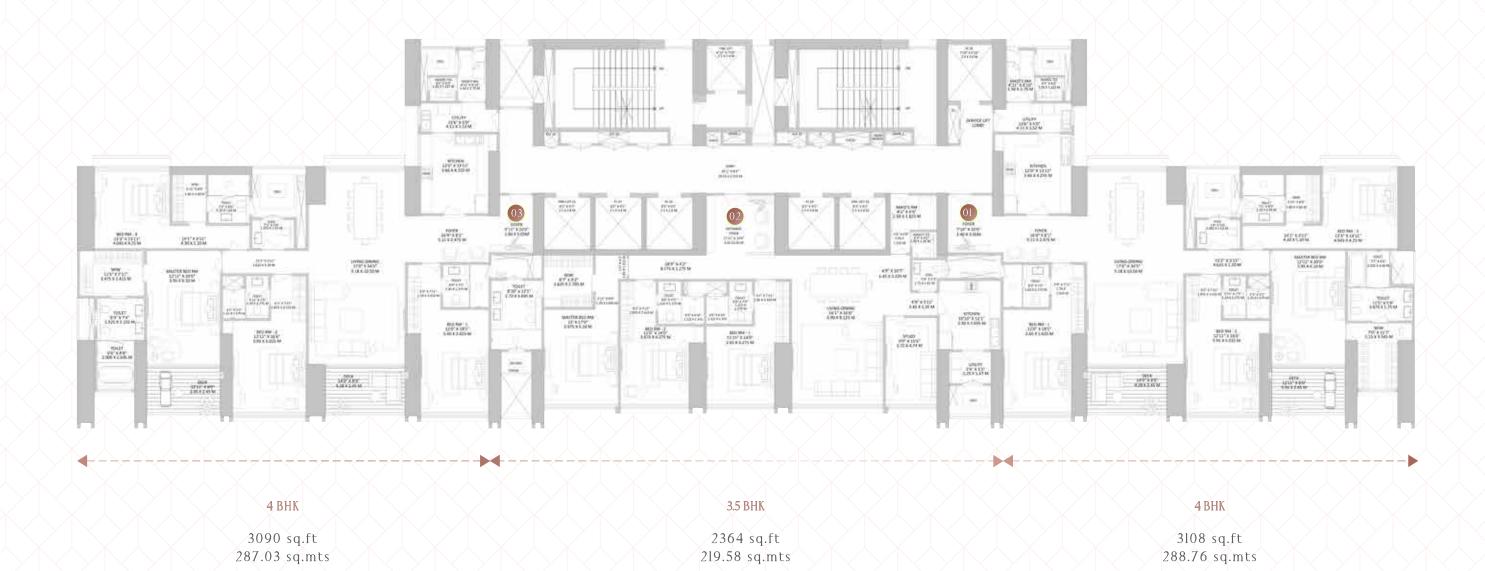

#### TOWER 1 - TYPICAL FLOOR PLAN

Note:. The Project named "Raheja Modern Vivarea" is being developed by the Promoter / Developer - K Raheja Corp Pvt Ltd (a 'K. Raheja Corp group' co.), and it is to comprise of the Raheja Modern Vivarea South Tower, respectively, registered via MahaRERA registration number P51900034289 & P51900034288 respectively and their respective details are available on the website https://maharera.mahaonline.gov.in under registered projects. The dimensions mentioned on the floor plans are as per the plans presently approved by the MCGM. (the Promoter/Developer reserves the right to vary the same, subject to final approval of the municipal authorities). The flooring, fittings, furniture and features depicted in the typical floor/unit plan are not part of the standard offering and are purely illustrative. Intending purchasers are requested to verify all details before acting in any manner with respect to the Project. The Project is funded by HDFC Limited. and its requisite 'No Objection' letter would be obtained at the relevant time, as required.

# TOWER I UNIT 1 - 4 BHK

|   | RERA CARPET   | BALCONY      | $\times$ | TOTAL         |
|---|---------------|--------------|----------|---------------|
| ( | 268.60 Sq.mts | 20.16 Sq.mts |          | 288.76 Sq.mts |
| _ | 2891 Sq.ft    | 217 Sq.ft    | X        | 3108 Sq.ft    |

### TOWER I UNIT 2 - 3.5 BHK

| RERA CARPET   | BALCONY |   | TOTAL         |
|---------------|---------|---|---------------|
| 219.58 Sq.mts | N.A     | X | 219.58 Sq.mts |
| 2364 Sq.ft    | N.A     |   | 2364 Sq.ft    |

# TOWER I UNIT 3 - 4 BHK

| RERA CARPET   | BALCONY      | $\times$ |   | TOTAL         |
|---------------|--------------|----------|---|---------------|
| 266.87 Sq.mts | 20.16 Sq.mts |          | X | 287.03 Sq.mts |
| 2873 Sq.ft    | 217 Sq.ft    | X        |   | 3090 Sq.ft    |