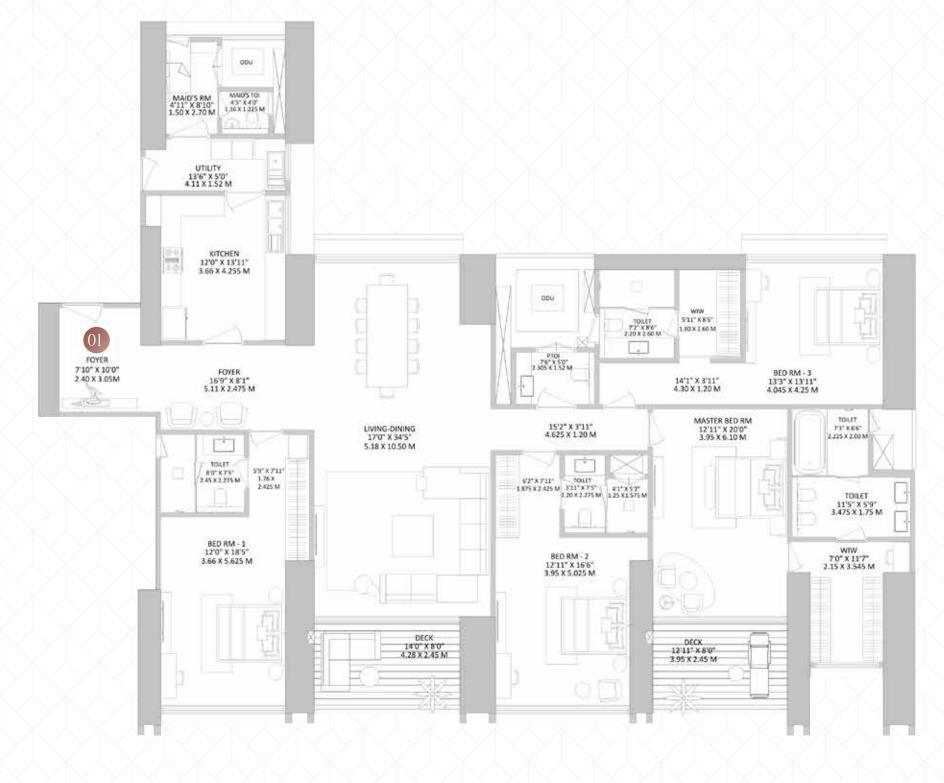

# TOWER I UNIT 1 - 4 BHK

|   | RERA CARPET   | BALCONY      | $\times$ | TOTAL         |
|---|---------------|--------------|----------|---------------|
| ( | 268.60 Sq.mts | 20.16 Sq.mts |          | 288.76 Sq.mts |
| _ | 2891 Sq.ft    | 217 Sq.ft    | X        | 3108 Sq.ft    |

Note:. The Project named "Raheja Modern Vivarea" is being developed by the Promoter /Developer - K Raheja Corp Pvt Ltd (a 'K. Raheja Corp group' co.), and it is to comprise of the Raheja Modern Vivarea South Tower, respectively, registered via MahaRERA registration number P51900034289 & P51900034288 respectively and their respective details are available on the website https://maharera.mahaonline.gov.in under registered projects. The dimensions mentioned on the floor plans are as per the plans presently approved by the MCGM. (the Promoter/Developer reserves the right to vary the same, subject to final approval of the municipal authorities). The flooring, fittings, furniture and features depicted in the typical floor/unit plan are not part of the standard offering and are purely illustrative. Intending purchasers are requested to verify all details before acting in any manner with respect to the Project. The Project is funded by HDFC Limited. and its requisite 'No Objection' letter would be obtained at the relevant time, as required.