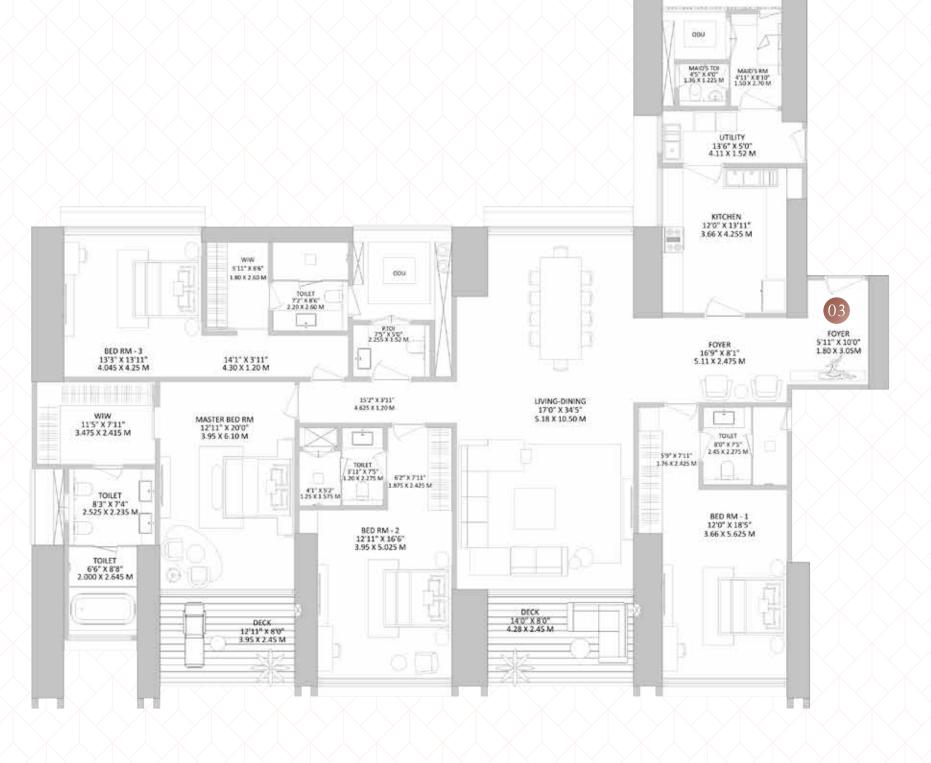

# TOWER I UNIT 3 - 4 BHK

| RERA CARPET   | BALCONY      | $\times$ |   | TOTAL         |
|---------------|--------------|----------|---|---------------|
| 266.87 Sq.mts | 20.16 Sq.mts |          | X | 287.03 Sq.mts |
| 2873 Sq.ft    | 217 Sq.ft    | X        |   | 3090 Sq.ft    |

Note:. The Project named "Raheja Modern Vivarea" is being developed by the Promoter /Developer - K Raheja Corp Pvt Ltd (a 'K. Raheja Corp group' co.), and it is to comprise of the Raheja Modern Vivarea South Tower, respectively, registered via MahaRERA registration number P51900034289 & P51900034288 respectively and their respective details are available on the website https://maharera.mahaonline.gov.in under registered projects. The dimensions mentioned on the floor plans are as per the plans presently approved by the MCGM. (the Promoter/Developer reserves the right to vary the same, subject to final approval of the municipal authorities). The flooring, fittings, furniture and features depicted in the typical floor/unit plan are not part of the standard offering and are purely illustrative. Intending purchasers are requested to verify all details before acting in any manner with respect to the Project. The Project is funded by HDFC Limited. and its requisite 'No Objection' letter would be obtained at the relevant time, as required.