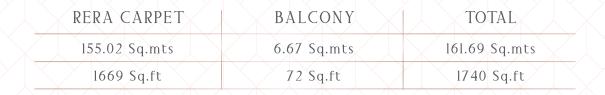

## TOWER 2 UNIT 2 - 3 BHK

|   | RERA CARPET   | BALCONY     | TOTAL         |
|---|---------------|-------------|---------------|
| \ | 155.02 Sq.mts | 6.67 Sq.mts | 161.69 Sq.mts |
|   | 1669 Sq.ft    | 72 Sq.ft    | 1740 Sq.ft    |