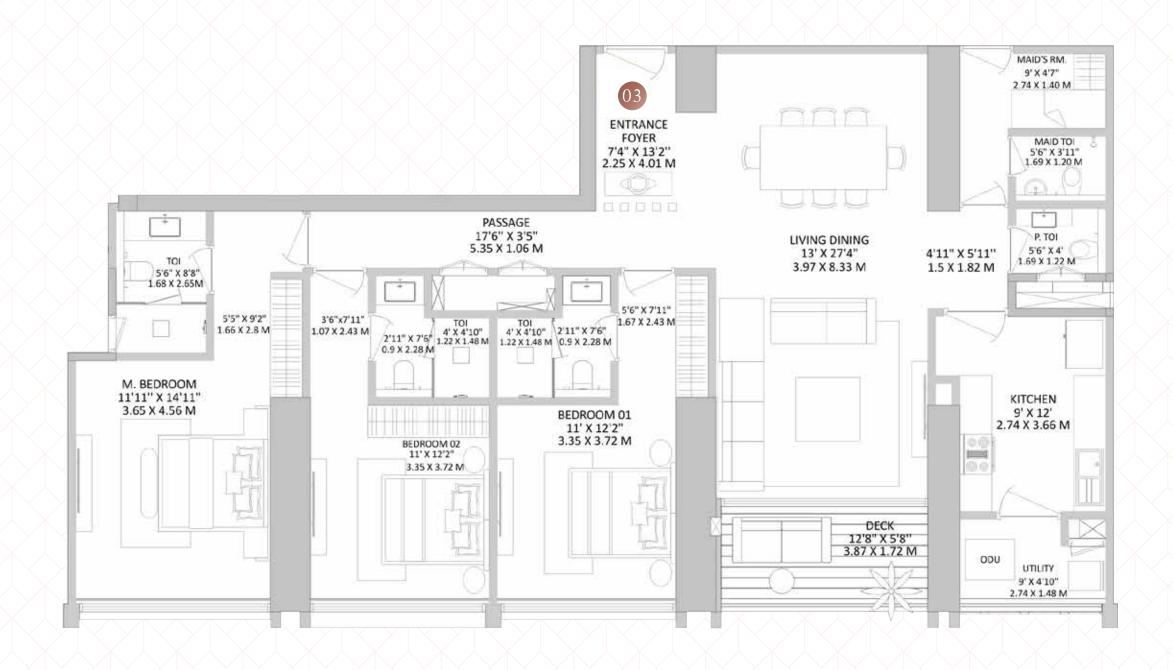

respect to the project Raheja Modern Vivarea. The Raheja Modern Vivarea project is subject to a mortgage created in favour of the Housing Development Finance Corporation Limited, whose 'No Objection' would be obtained at the relevant time, as required.

#### TOWER 2 - TYPICAL FLOOR PLAN





# TOWER 2 UNIT 1 - 4 BHK



|   | RERA CARPET   | BALCONY     | TOTAL         |
|---|---------------|-------------|---------------|
| \ | 202.61 Sq.mts | 7.27 Sq.mts | 209.88 Sq.mts |
|   | 2181 Sq.ft    | 78 Sq.ft    | 2259 Sq.ft    |



## TOWER 2 UNIT 2 - 3 BHK



|   | RERA CARPET   | BALCONY     | TOTAL         |
|---|---------------|-------------|---------------|
| \ | 155.02 Sq.mts | 6.67 Sq.mts | 161.69 Sq.mts |
|   | 1669 Sq.ft    | 72 Sq.ft    | 1740 Sq.ft    |



## TOWER 2 UNIT 3 - 3 BHK







## TOWER 2 UNIT 4 - 4 BHK



|   | RERA CARPET   | BALCONY     | TOTAL         |
|---|---------------|-------------|---------------|
| K | 202.61 Sq.mts | 7.27 Sq.mts | 209.88 Sq.mts |
|   | 2181 Sq.ft    | 78 Sq.ft    | 2259 Sq.ft    |