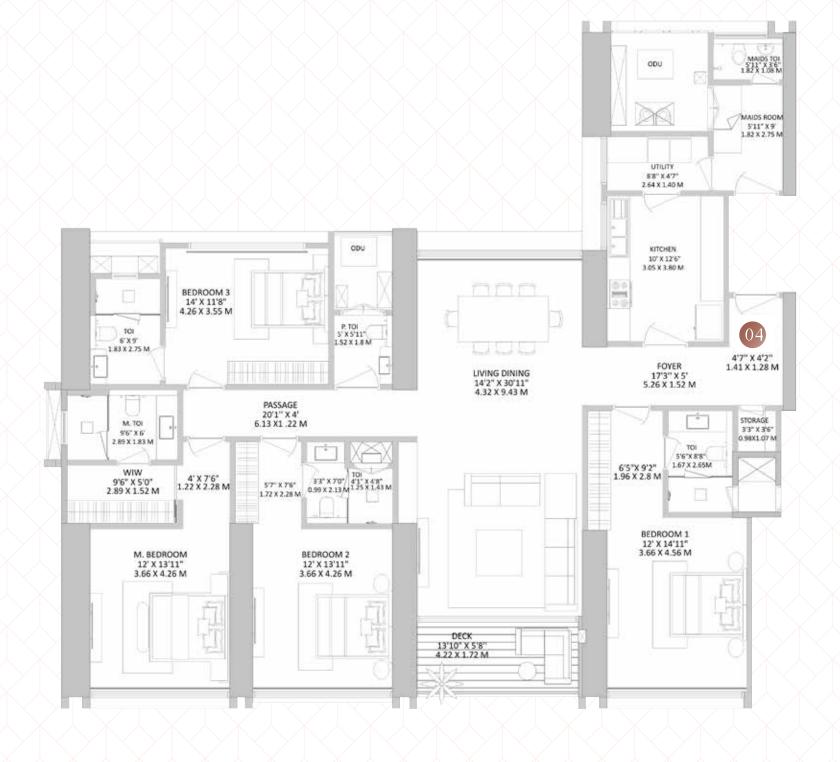

## TOWER 2 UNIT 4 - 4 BHK

|   | RERA CARPET   | BALCONY     | TOTAL         |
|---|---------------|-------------|---------------|
| K | 202.61 Sq.mts | 7.27 Sq.mts | 209.88 Sq.mts |
|   | 2181 Sq.ft    | 78 Sq.ft    | 2259 Sq.ft    |