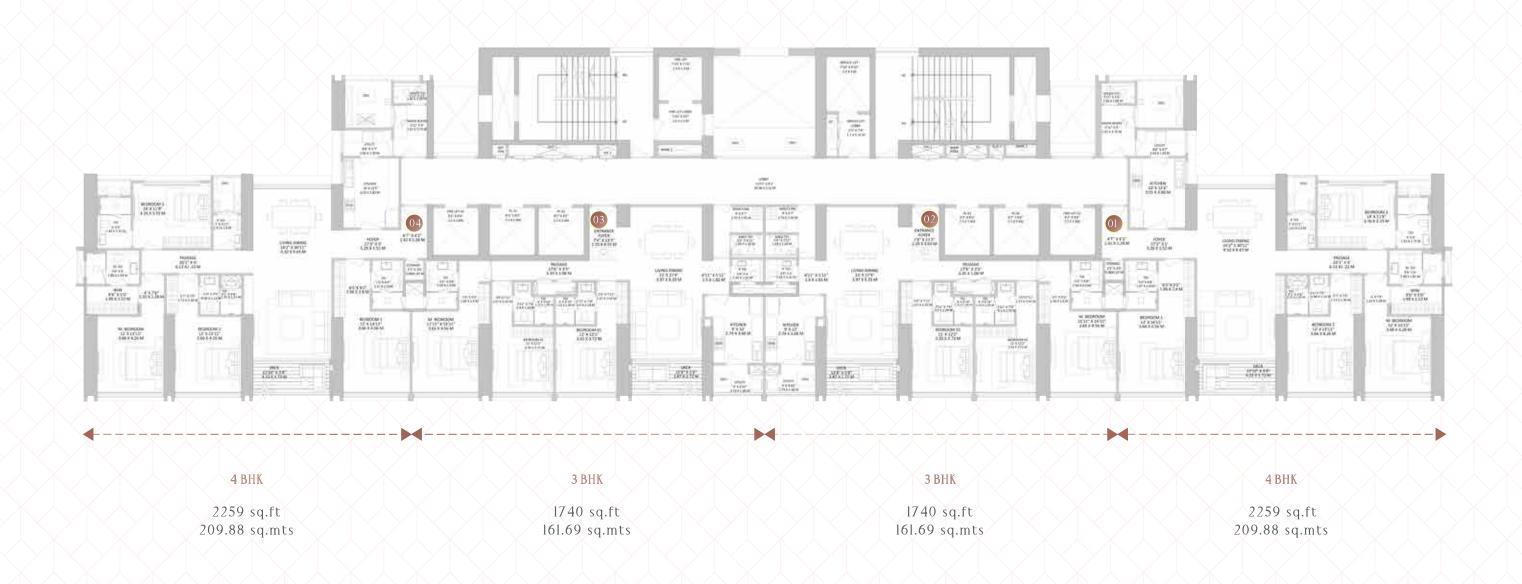

#### TOWER 2 - TYPICAL FLOOR PLAN

# TOWER 2 UNIT 1 - 4 BHK

|   | RERA CARPET   | BALCONY     | TOTAL         |
|---|---------------|-------------|---------------|
| \ | 202.61 Sq.mts | 7.27 Sq.mts | 209.88 Sq.mts |
|   | 2181 Sq.ft    | 78 Sq.ft    | 2259 Sq.ft    |

## TOWER 2 UNIT 2 - 3 BHK

|   | RERA CARPET   | BALCONY     | TOTAL         |
|---|---------------|-------------|---------------|
| \ | 155.02 Sq.mts | 6.67 Sq.mts | 161.69 Sq.mts |
|   | 1669 Sq.ft    | 72 Sq.ft    | 1740 Sq.ft    |

## TOWER 2 UNIT 3 - 3 BHK

## TOWER 2 UNIT 4 - 4 BHK

|   | RERA CARPET   | BALCONY     | TOTAL         |
|---|---------------|-------------|---------------|
| K | 202.61 Sq.mts | 7.27 Sq.mts | 209.88 Sq.mts |
|   | 2181 Sq.ft    | 78 Sq.ft    | 2259 Sq.ft    |