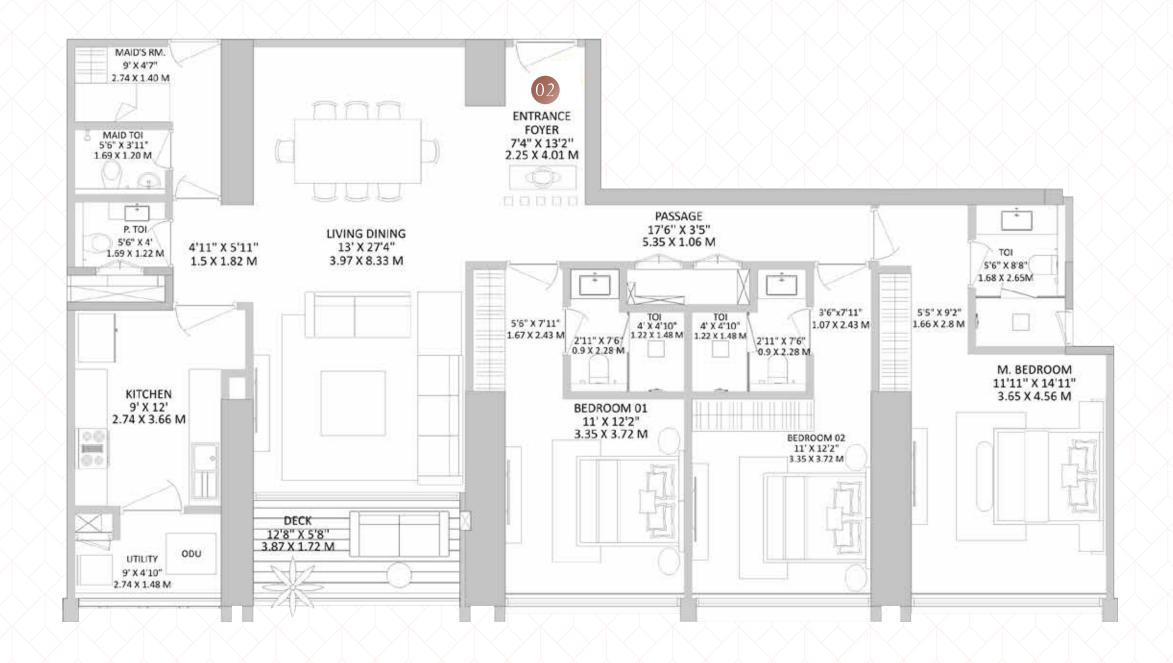

## TOWER 2 UNIT 2 - 3 BHK

|   | RERA CARPET   | BALCONY     | TOTAL         |
|---|---------------|-------------|---------------|
| \ | 155.02 Sq.mts | 6.67 Sq.mts | 161.69 Sq.mts |
|   | 1669 Sq.ft    | 72 Sq.ft    | 1740 Sq.ft    |