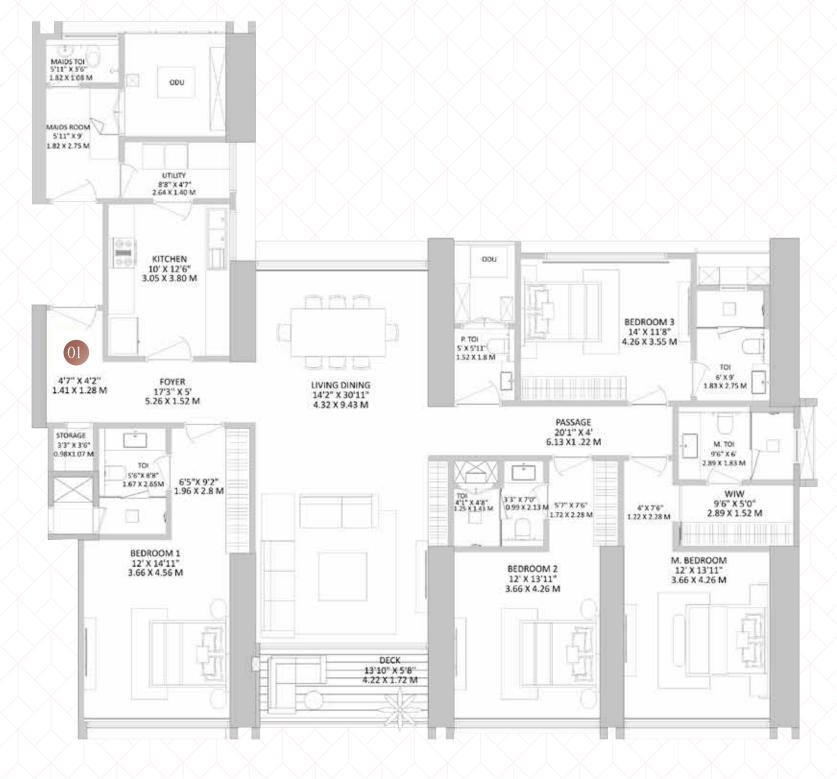

# TOWER 2 UNIT 1 - 4 BHK

|   | RERA CARPET   | BALCONY     | TOTAL         |
|---|---------------|-------------|---------------|
| \ | 202.61 Sq.mts | 7.27 Sq.mts | 209.88 Sq.mts |
|   | 2181 Sq.ft    | 78 Sq.ft    | 2259 Sq.ft    |